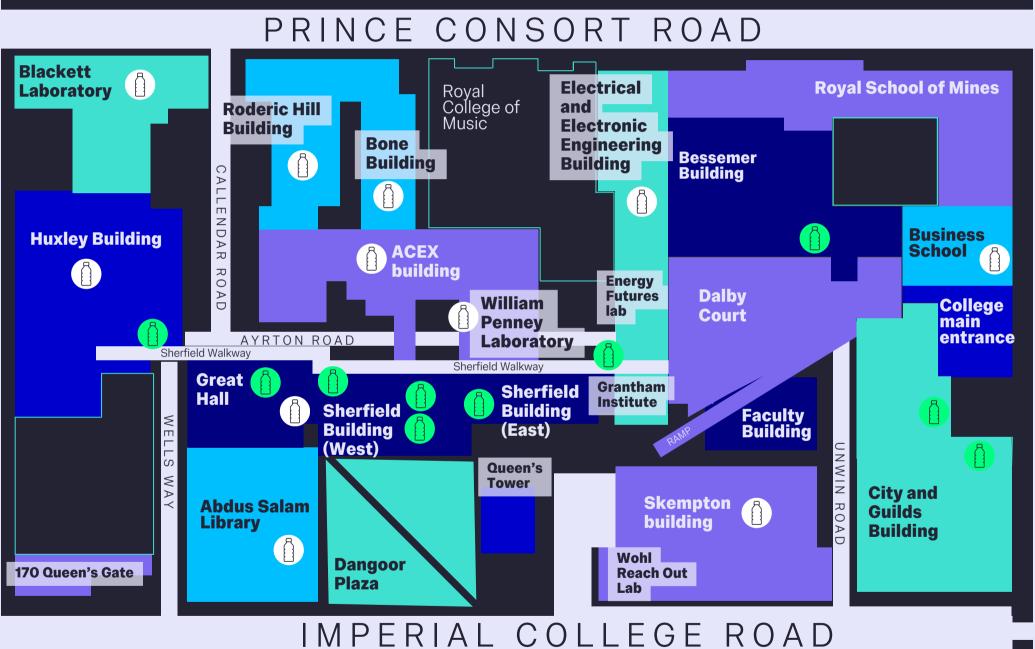

Existing hydration stations on various levels

A full list of hydration station locations can be found on our website:

https://bit.ly/hydration -station-locations